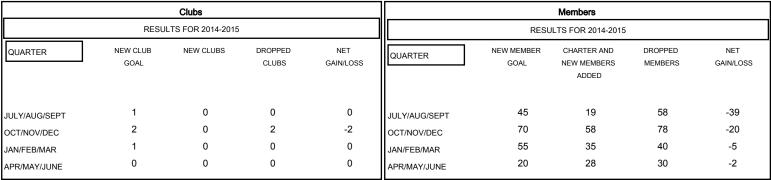

## MONTHLY MEMBERSHIP PROGRESS REPORT

District 4 C5

Results as of: 5/31/2015

## GMT: Gary Wong LOCATION CALIFORNIA GMT CA 1



## GOALS AND ACTUAL NEW CLUBS CUMULATIVE







| - CURRENT YEAR GOALS FOR NEW |  |
|------------------------------|--|
| MEMBERS                      |  |

- CURRENT YEAR ACTUAL MEMBERS

- ▲ - LAST YEAR ACTUAL MEMBERS

| DROPPED CLUBS: 2 |     |
|------------------|-----|
| DROPPED MEMBERS  |     |
| DECEASED         | 21  |
| CLUB CANCELLED   | 26  |
| OTHER            | 159 |
| TOTAL            | 206 |

| 41 CLUBS OF 56 ADDED 1 OR MORE<br>NEW MEMBERS | GENDER DISTRIBL  MALE  FEMALE         | UTION<br>955 (61.85%)<br>589 (38.15%) |            |
|-----------------------------------------------|---------------------------------------|---------------------------------------|------------|
| CLICK HERE FOR HEALTH ASSESSMENT DATA         | FAMILY UNIT MEMBERS HEAD OF HOUSEHOLD |