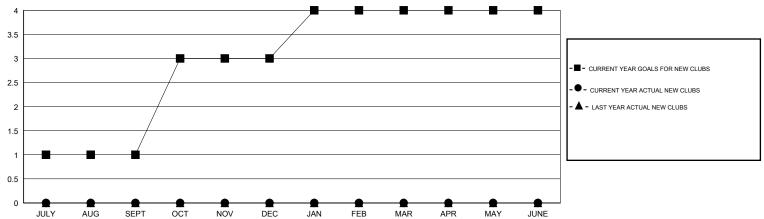

## GOALS AND ACTUAL NEW CLUBS CUMULATIVE

| - CURRENT YEAR GOALS FOR NEW |  |
|------------------------------|--|
| MEMBERS                      |  |

- CURRENT YEAR ACTUAL MEMBERS

- ▲ - LAST YEAR ACTUAL MEMBERS