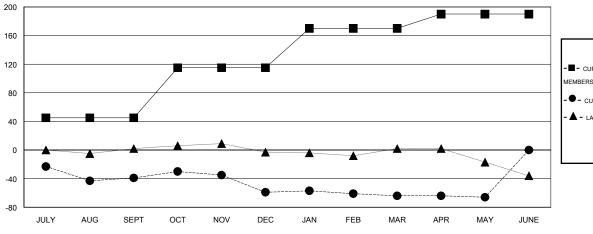

## GOALS AND ACTUAL NEW CLUBS CUMULATIVE

| - CURRENT YEAR GOALS FOR NEW |  |
|------------------------------|--|
| MEMBERS                      |  |

- CURRENT YEAR ACTUAL MEMBERS

- ▲ - LAST YEAR ACTUAL MEMBERS